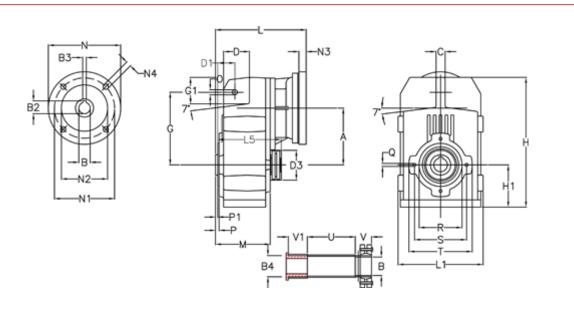

## **Measures**

| A = 125.00        | D1 = 40.0              | 15 = 182.0            | P1                                   | = 3.0            | V = 41  |
|-------------------|------------------------|-----------------------|--------------------------------------|------------------|---------|
| B = 30            | d3 = 83                | M = 120.0             | Q                                    | = M8x15          | V1 = 48 |
| B1 = 28           | G = 160                | N = 250               | R                                    | = 95             |         |
| B2 = 31.3         | G1 = 58.0              | N1 = 215              | S                                    | = 115            |         |
| B3 = 8            | H = 286.0              | N2 = 180              | Т                                    | = 140            |         |
| B4 = 30           | H1 = 92.5              | N4 = M12x16           | Tightening torque Nm adapter bushing | g = 6.0          |         |
| C = 20            | L = 227.0              | O = 11                | Tightening torque Nm shrink disc     | = 7.0            |         |
| D = 57.0          | L1 = 188               | P = 5.0               | U                                    | = 104.5          |         |
| B4 = 30<br>C = 20 | H1 = 92.5<br>L = 227.0 | N4 = M12x16<br>O = 11 | Tightening torque Nm shrink disc     | g = 6.0<br>= 7.0 |         |